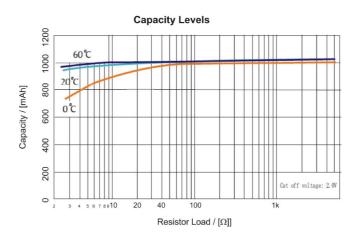

#### **Electrical characteristics**

(typical values relative to cells stored for one year or less at +30°C max.)

| Nominal capacity (@ 15 kΩ to 2.0 V)        | 1000 mAh      |
|--------------------------------------------|---------------|
| Nominal voltage                            | 3.0 V         |
| Max. constant current / max. pulse current | 6 mA<br>25 mA |
| Operating temperature range                | -20°C ~ +70°C |
| Service life                               | 10 years      |