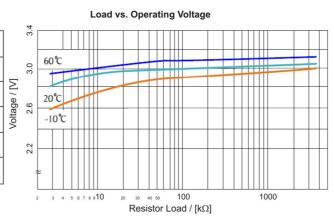

### 3.0 Load: 2.7kΩ 2.75 60°C 2.5 Voltage / [V] 2.25 2.0 .75 0 250

Discharge Time / [h]

**Discharges at various Temperatures** 