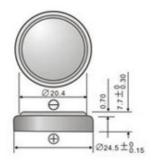

#### **Physical characteristics**

| Diameter (max.) | 24.5 mm |
|-----------------|---------|
| Height (max)    | 7.7 mm  |
| Typical weight  | 10.0 g  |