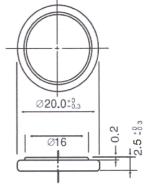

## **Physical characteristics**

Warning

"+" and "-"

200-250°C

| diameter (max.) | 20,0 mm |
|-----------------|---------|
| height (max)    | 2,5 mm  |
| typical weight  | 2,5 g   |