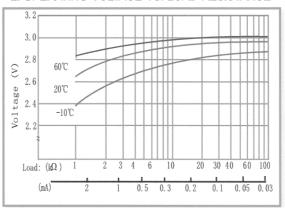

----------|---------------|
| nominal voltage                             | 3,0V          |
| max. constant current<br>max. pulse current | 3 mA<br>15 mA |
| operating temperature range                 | -20°C ~ +70°C |
| service life under proper range             | 10 years      |

## **Physical characteristics**

Warning

"+" and "-"

200-250°C

| diameter (max.) | 20,0 mm |
|-----------------|---------|
| height (max)    | 2,5 mm  |
| typical weight  | 2,5 g   |

#### **1.TEMPERATURE CHARACTERISTICS**



Avoid / do not short-circuit oder charge between

Avoid deep discharge/over discharge, fire, damage Sealing will break in less than 5 seconds at

Battery to be removed from equipment when dis-

charge to cut-off voltage, dispose of properly

# 2. OPERATING VOLTAGE VS. LOAD RESISTANCE



### 3. CAPACITY VS. LOAD RESISTANCE



The information (subject to change without notice) contained in this document is for reference only and should not be used as a basis for product guaranty or warranty. For applications other than those described here, please consult your nearest DYNAMIS Sales or Marketing Office or Distributors.



Version 13.05.2011